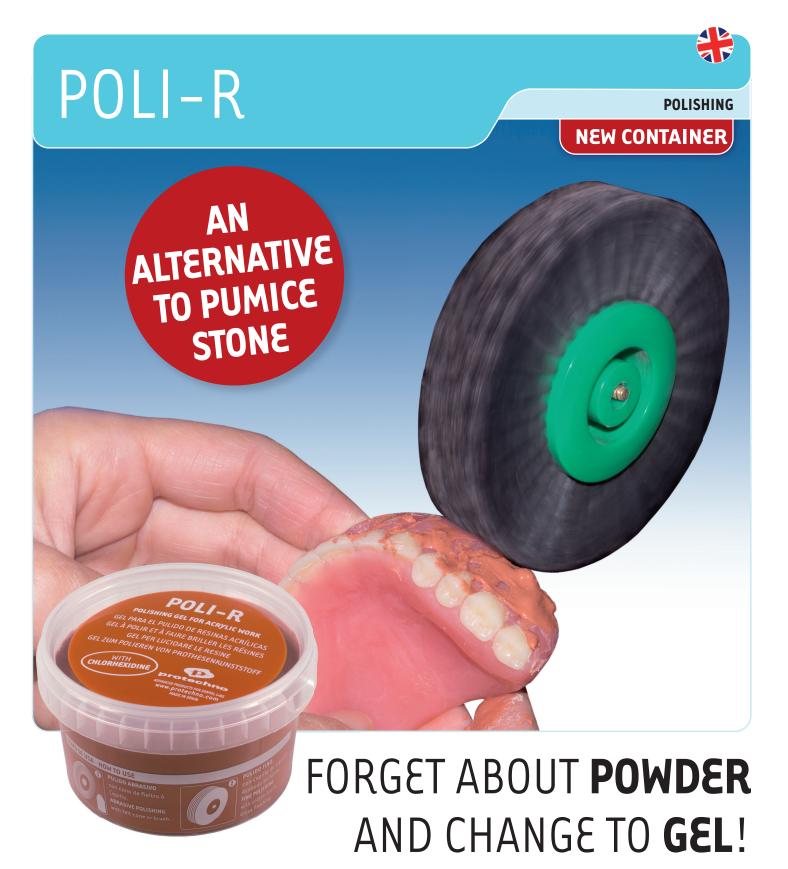

## POLI-R

# POLISHING GEL FOR ACRYLIC WORK. PUMICE SUBSTITUTE.

#### **ADVANTAGES**

- Fast polishing speed whitout dust
- Contains bactericide: CHLORHEXIDINE
- It is easily removed with hot water