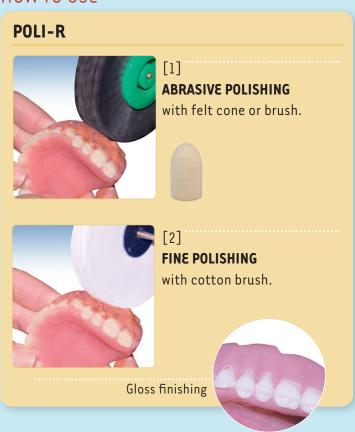

- PUMICE SUBSTITUTE
- CLEANER, FASTER, EASIER
- POLISHING AND SHINING WITH THE SAME PRODUCT



## POLI-R

# POLISHING GEL FOR ACRYLIC WORK. PUMICE SUBSTITUTE.

#### **ADVANTAGES**

- Fast polishing speed whitout dust
- Contains bactericide: CHLORHEXIDINE
- It is easily removed with hot water

#### HOW TO USE





#### SALES FORMAT

7880-002 400 g (0.9 lb)

7880-M10 Test pack 120 g (4.2 oz)

### **ASSOCIATED PRODUCTS**

#### POLI-B

Polishing paste for resins and precious alloys.





ADVANCED PRODUCTS FOR DENTAL LABS







Tel. +34 972 526 169 Polígono Empordà Internacional 17469 . VILAMALLA (Girona) . Spain

protechno@protechno.com www.protechno.com