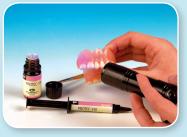

2. Polymerize approximately 3 min.

3. Then apply PROTEC-FIX with the syringe. Apply an even coat of material (1-2 mm).

4. Polymerize approximately 3 min.

To apply material after curing, do not remove the inhibition layer on the surface. It guarantees an optimum bonding and avoids any stress to the resin.