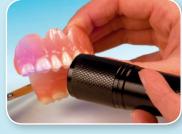

#### **PROCESSING**

Once opened, use the one-use provided cannulas for a precise application.

Close the syringe after use.

1. Apply PROTEC-FIX Bonder before applying the resin with a brush in each acrylic part (or tooth).

2. Polymerize approximately 3 min.

3. Then apply PROTEC-FIX with the syringe. Apply an even coat of material (1-2 mm).

4. Polymerize approximately 3 min.

To apply material after curing, do not remove the inhibition layer on the surface. It guarantees an optimum bonding and avoids any stress to the resin.

Upon completion remove the inhibition layers from the surface with rotary instruments or isopropanol.