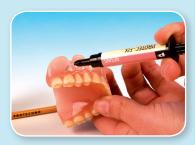

2. Polymerize approximately 3 min.

3. Then apply PROTEC-FIX with the syringe. Apply an even coat of material (1-2 mm).

4. Polymerize approximately 3 min.

To apply material after curing, do not remove the inhibition layer on the surface. It guarantees an optimum bonding and avoids any stress to the resin.