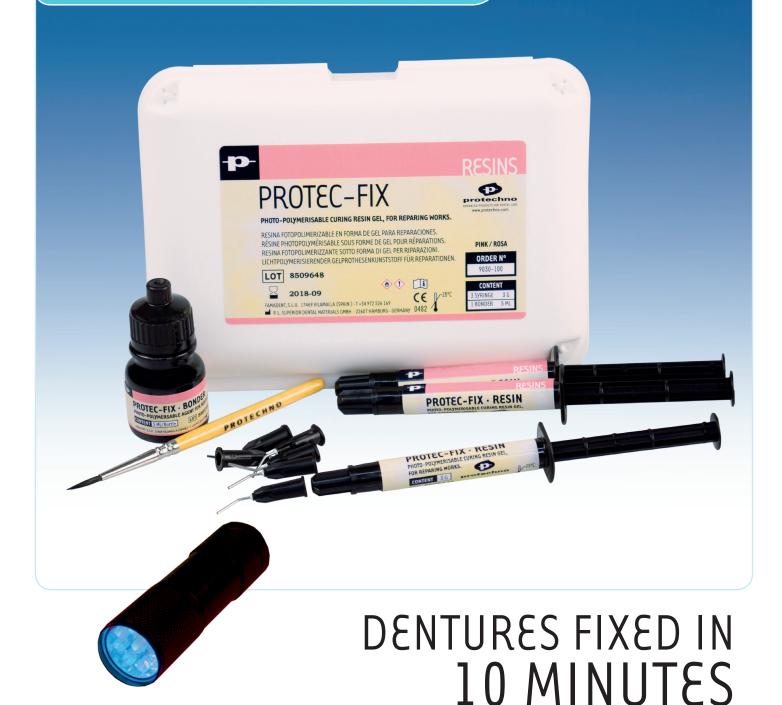

# PROTEC-FIX

PHOTOPOLYMERISABLE / ACRYLIC RESINS

- LIGHT CURING GEL FOR DENTURES REPARATION
- HIGH STABILITY
- EASY APPLICATION WITH SYRINGE

# PROTEC-FIX

PHOTO-POLYMERISABLE CURING RESIN GEL, FOR REPARING WORKS.

# SALES FORMAT

#### Kit Standard

9030-100

3 x 3 g syringe

+ 1 x 50 ml Bonder

+ 12 app. tips

#### Accessories:

9030-100 UV-LIGHT LAMP

ADVANCED PRODUCTS FOR DENTAL LABS

Tel. +34 972 526 169 Polígono Empordà Internacional 17469 . VILAMALLA (Girona) . Spain

protechno@protechno.com www.protechno.com