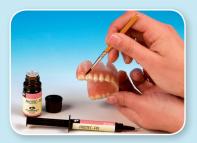

#### **PROCESSING**

Once opened, use the one-use provided cannulas for a precise application.

Close the syringe after use.

1. Apply PROTEC-FIX Bonder before applying the resin with a brush in each acrylic part (or tooth).