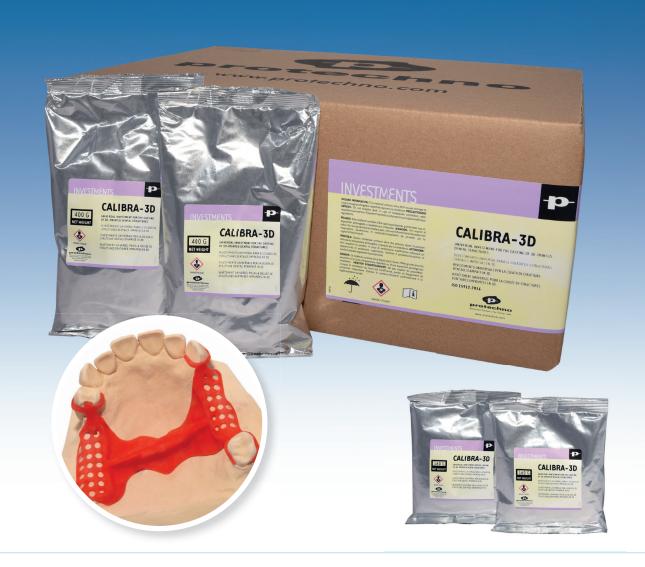

### CALIBRA 3D

FRAMEWORK TECHNIQUE/FIXED / INVESTMENTS

# UNIVERSAL INVESTMENT FOR THE CASTING OF 3D-PRINTED DENTAL STRUCTURES

- A SINGLE PRODUCT FOR CASTING OF FIXED OR SKELETAL PROSTHESES
- POSSIBILITY OF CASTING BY DIRECT HEATING
- EXCELLENT FIT AND SMOOTH CASTING SURFACES

#### **ADVANTAGES**

- Two formats adapted for the casting of fixed or skeletal prostheses, 160 g and 400 g.
- · Possibility of casting by direct heating
- Excellent fit and smooth casting surfaces (fine-grained)
- Skeletal: production of the refractory model is not necessary

#### SALES FORMAT

| 6638-800               | Powder    | 50 x 160 g | 8 kg    |  |
|------------------------|-----------|------------|---------|--|
| 6638-100               | Powder    | 25 x 400 g | 10 kg   |  |
|                        |           |            |         |  |
| 6638-M10               | Kit Intro |            |         |  |
| 3 x 160 g + 1 x 120 ml |           |            |         |  |
|                        |           |            |         |  |
| 6610-100               | Liquid    | EXPANSOR   | 1000 ml |  |
| 6610-500               | Liquid    | EXPANSOR   | 5000 ml |  |