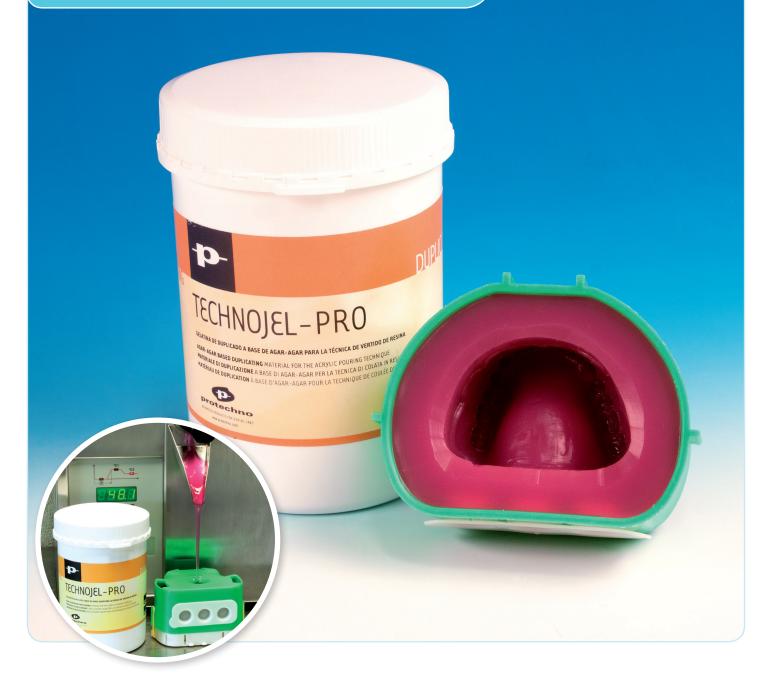

# TECHNOJEL-PRO

**DUPLICATING** 

### TECHNOJEL-PRO

# HIGH HARDNESS REUSABLE DUPLICATING MATERIAL, AGAR-AGAR BASED.

#### **USE INSTRUCTIONS**

**TECHNOJEL-PRO** is specially designed for the production of dentures with the acrylic pouring technique. We recommend the use of **ECO-CRYL PRO** resin.

It can also be used to produce phosphate or polysilicate investment duplicates within the technique of reproduction of models. Do not use to duplicate plaster.

#### **ADVANTAGES**

- Due to its improved hardness, with TECHNOJEL-PRO you will be able to obtain duplicates with high reliability and great accuracy and detail definition
- Hardens with no bubbles
- Cost reduction due to its reusability and higher output
- Easy to use: fusion with gel melting machine, boiling water bath or microwave

#### MELTING WITH GEL MELTING MACHINE OR BOILING WATER BATH

- $\bullet$  Melt the product with continuous stirring. Do not exceed 90 °C, the gel must not boil
- Leave the product cool down to 45-50 °C
- Gelation time is approximately 30 minutes in a metal muffle

#### MICROWAVE MELTING

- 500 g **TECHNOJEL-PRO**: heat 4 minutes at 800 W, stir carefully and heat again 1 minute at 400 W
- Leave the product cool down to 40-50 °C . Stir occasionally
- Gelation time is approximately 40 minutes