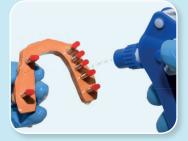

#### **ΑΡΡLICATION ΤΕCHNIQUE**

- Separation of arches with base pins socket
- Split-Cast Separation
- Separation of the model from the articulating plaster cast