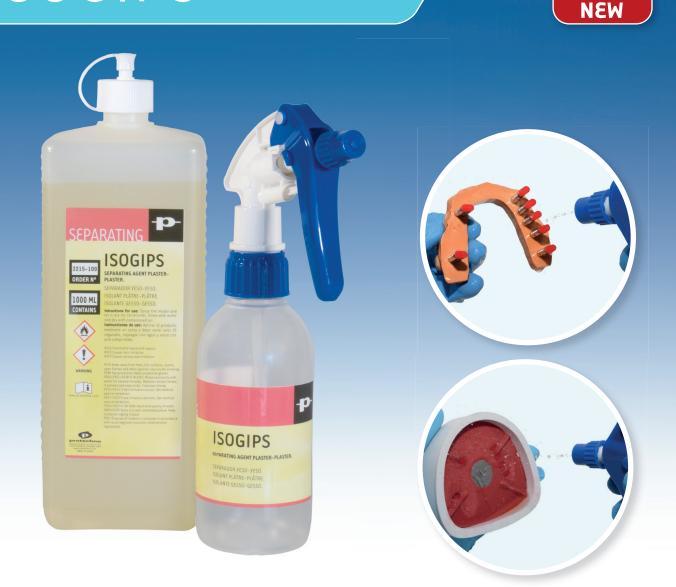

# ISOGIPS

## SEPARATING AGENT PLASTER-PLASTER

- EFFECTIVE AND QUICK SEPARATION
- DOES NOT FORM A FILM
- PENETRATES THE SURFACE AND CLOSES THE PORES

SEPARATING

#### **SEPARATING AGENT PLASTER-PLASTER.**

EXCELENT INSULATING PROPERTIES. PENETRATES THE SURFACE OF THE PLASTER AND CLOSES OPEN PORES. EFFECTIVE SEPARATION OF THE PLASTER COMPONENTS WITHOUT FILM FORMATION BETWEEN THEM.

#### **ΑΡΡLICATION ΤΕCHNIQUE**

- Separation of arches with base pins socket
- Split-Cast Separation
- Separation of the model from the articulating plaster cast

#### ADVANTAGES

- Very fast separation
- Does not form a film
- Penetrates the surface and closes the pores
- The surface hardens, becomes smooth and water repellent

#### INSTRUCTIONS OF USE

Apply the product evenly on the plaster model using a spray gun.

Allow to dry for about 10 seconds.

Excess can be removed and dried with compressed air.

#### SALES FORMAT

| 3215-100 | Bottle | 1.000 ml |
|----------|--------|----------|
| 3215-025 | Spray  | 250 ml   |